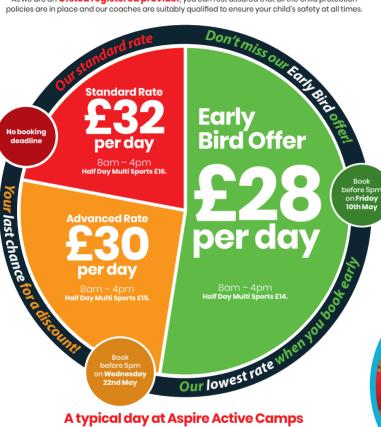

### Tuesday 28th - Friday 31st May

Aspire Active Camps have a fun programme this school holiday for children aged 4-14.

As we are an **Ofsted registered provider**, you can rest assured that all the child protection policies are in place and our coaches are suitably qualified to ensure your child's safety at all times.